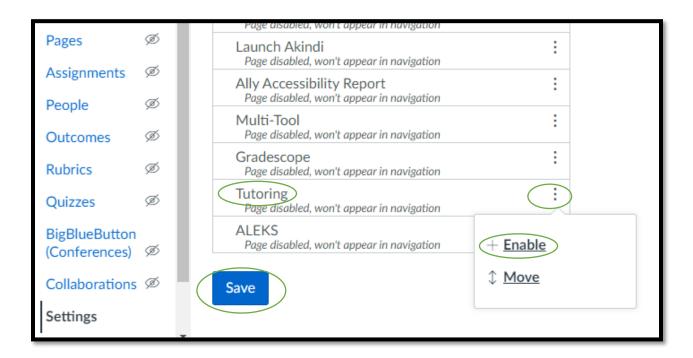

## Adding a Direct Link to Tutoring into Your Canvas Site (3 steps)

First, choose **SETTINGS** in the navigation pane.

Then, open the **NAVIGATION** tab.

Finally, find the **TUTORING** item, click on the three dots to the right, choose **ENABLE** from the menu, then **SAVE** at the bottom of the page.