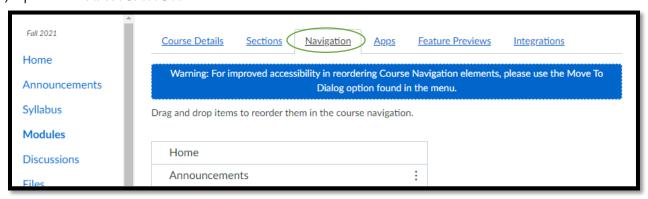

## Adding a Direct Link to Tutoring into Your Canvas Site (3 steps)

First, choose **SETTINGS** in the navigation pane.

Then, open the **NAVIGATION** tab.

Finally, find the **TUTORING** item, click on the three dots to the right, choose **ENABLE** from the menu, then **SAVE** at the bottom of the page.