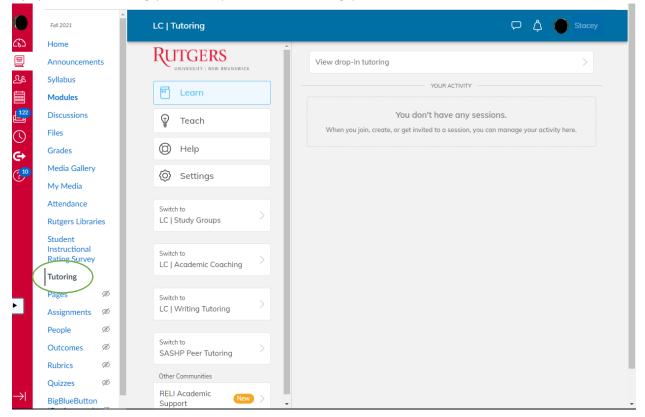

You will see the **TUTORING** option appear in the left navigation menu. Students will be able to use Penji (our scheduling platform) without leaving your Canvas site.

If you have any questions, please contact us at <a href="mailto:learning.centers@echo.rutgers.edu">learning.centers@echo.rutgers.edu</a>.